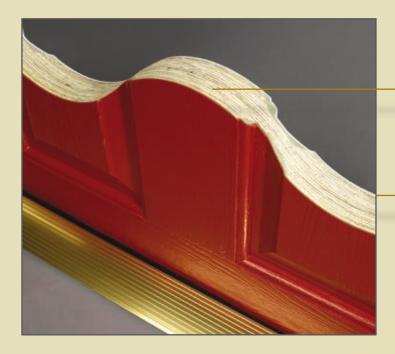

**Strength** - The Endurance range has a solid core of weather resistant resin bonded laminated veneer lumber, making it one of the most impenetrable doors on the market. This incredibly solid core has been tested and fully certified by the British Board of Agrément (BBA).

**Durability** - The vacuum formed outer skin, bonded to its solid core, combined with fully sealed edges create a door that's guaranteed not warp, twist or flake. The Endurance door will never need to be painted.

**Environmentally Friendly** - The laminated veneer lumber core is fully environmentally accredited including PEFC & full BM Trada 'Chain of Custody'. The core is further enhanced with BBA Certification and CE marked to EN 14374.