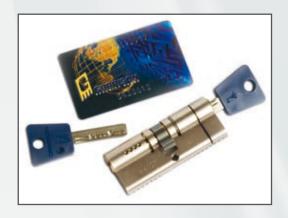

### innovative

With all our product range, the standard cylinder has six pins and is highly specified. However, as an option we can offer the Mul-T-lock. This high security cylinder is designed to resist extreme levels of force that could be exerted by the most persistent burglar.

When force is applied the security section separates leaving the cylinder operational. The Mul-T-lock cylinder has seven pins and is anti-jiggle, anti-drill, anti-extraction and anti-pick. Safe as houses!

Two unique security keys are provided with the Mul - T - lock cylinder. Any replacement keys may only be cut with a specially supplied Mul - T - lock registration card.