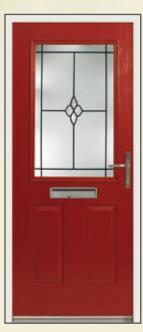

BEN NEVIS Sherwood Oak

BEN NEVIS Red

BEN NEVIS Black

BEN NEVIS Green

All Endurance doors come in a stylish selection of virtually maintenance free woodgrains and colours designed to enhance the look and character of your home.

## colour

Doors are available in Red, Green, Blue, Black and of course, a classic white. Each comes with a white door frame. Mahogany, Rosewood and Sherwood oak woodgrains are available with matching frames if you prefer.