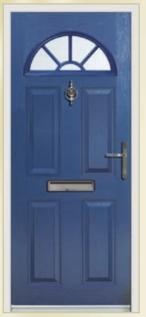

EIGER Sunburst

EIGER Gavalas

EIGER Pacific

The Eiger door is a traditional favourite featuring four finely moulded panels along with an arched top crown. A smaller glass area means the Eiger offers higher levels of privacy.