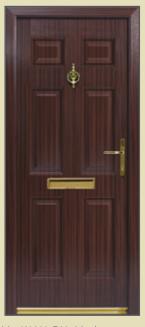

## colour

Doors are available in Red, Green, Blue, Black and of course, a classic white. Each comes with a white door frame. Mahogany, Rosewood and Sherwood oak woodgrains are available with matching frames if you prefer.

McKINLEY Blue

McKINLEY Mahogany

McKINLEY Oak

McKINLEY Green

MONT BLANC Gavalas

MONT BLANC Murano

MONT BLANC Flame

MONT BLANC Ruby Diamond