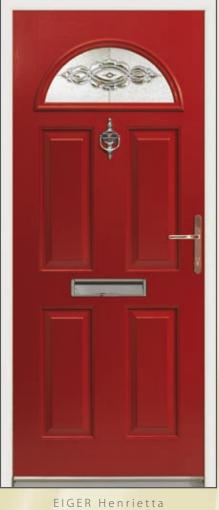

EIGER Sunburst

EIGER Gavalas

EIGER Pacific

The Eiger door is a traditional favourite featuring four finely moulded panels along with an arched top crown. A smaller glass area means the Eiger offers higher levels of privacy.