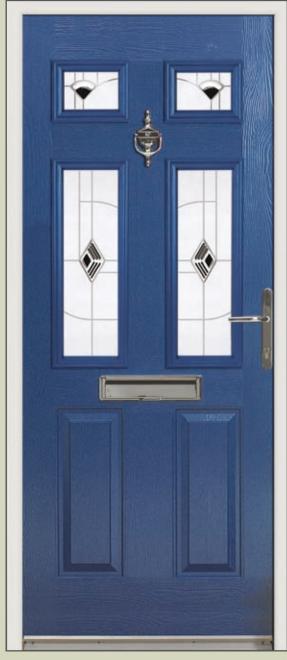

ETNA Kerner

ETNA Gibson

ETNA Diamonds

ETNA Marianna

The Endurance range comprises of a variety of different elegant styles with a complementary selection of decorative glass.

## colour

Doors are available in Red, Green, Blue, Black and of course, a classic white. Each comes with a white door frame. Mahogany, Rosewood and Sherwood oak woodgrains are available with matching frames if you prefer.