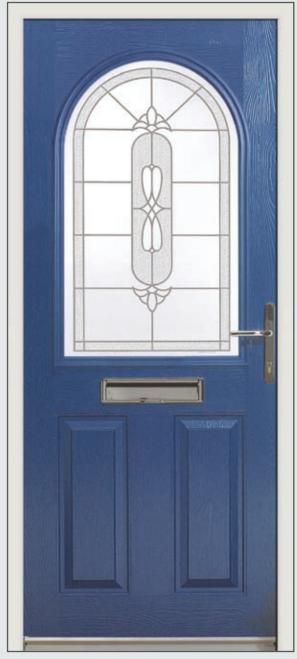

## colour

Doors are available in Red, Green, Blue, Black and of course, a classic white. Each comes with a white door frame. Mahogany, Rosewood and Sherwood oak woodgrains are available with matching frames if you prefer.

McKINLEY Blue

McKINLEY Mahogany

McKINLEY Oak

McKINLEY Green

MONT BLANC Gavalas

MONT BLANC Murano

MONT BLANC Flame

MONT BLANC Ruby Diamond