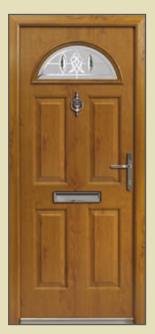

EIGER Sunburst

EIGER Gavalas

EIGER Pacific

The Eiger door is a traditional favourite featuring four finely moulded panels along with an arched top crown. A smaller glass area means the Eiger offers higher levels of privacy.