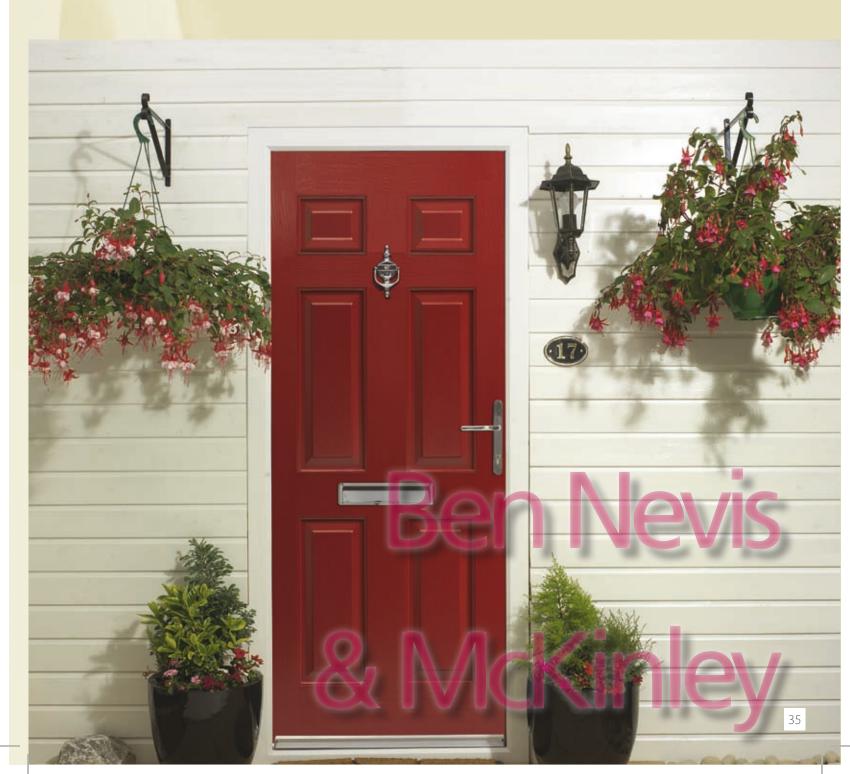

Our versatile Stable doors comes complete with a five-lever mortice lock to the bottom and a multi point lock to the top, your guarantee of exceptional security.

SNOWDON STABLE DOOR Mosaic

BEN NEVIS White

BEN NEVIS Sherwood Oak

BEN NEVIS Red

BEN NEVIS Black

BEN NEVIS Green

All Endurance doors come in a stylish selection of virtually maintenance free woodgrains and colours designed to enhance the look and character of your home.