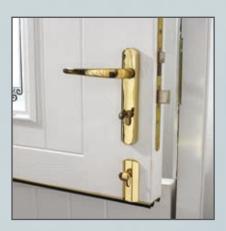

The cylinder guard offers optional added protection to your door.

The strong metal collar protects the cylinder from manipulation and snapping.

### innovative

With all our product range, the standard cylinder has six pins and is highly specified. However, as an option we can offer the Mul-T-lock. This high security cylinder is designed to resist extreme levels of force that could be exerted by the most persistent burglar.

When force is applied the security section separates leaving the cylinder operational. The Mul-T-lock cylinder has seven pins and is anti-jiggle, anti-drill, anti-extraction and anti-pick. Safe as houses!

Two unique security keys are provided with the Mul - T - lock cylinder. Any replacement keys may only be cut with a specially supplied Mul - T - lock registration card.