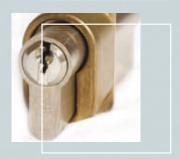

### innovative

With all our product range, the standard cylinder has six pins and is highly specified. However, as an option we can offer the Mul-T-lock. This high security cylinder is designed to resist extreme levels of force that could be exerted by the most persistent burglar.

When force is applied the security section separates leaving the cylinder operational. The Mul-T-lock cylinder has seven pins and is anti-jiggle, anti-drill, anti-extraction and anti-pick. Safe as houses!