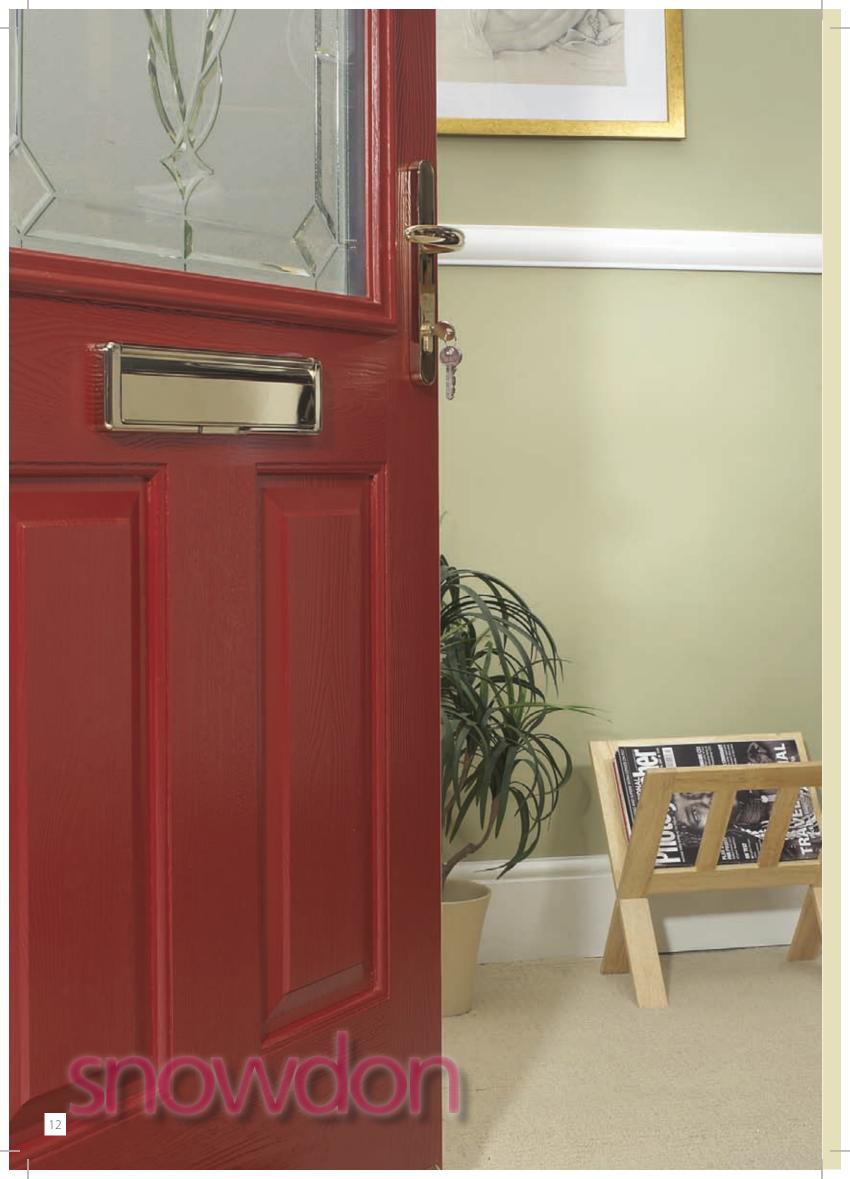

The door is protected with a blended polycarbonate skin which has a high impact strength, similar blends are used in the manufacture of helmet visors and police riot shields.

Endurance doors lead the way with a range of unique security upgrades providing extra protection against unwanted intruders.

The cylinder guard offers optional added protection to your door.

The strong metal collar protects the cylinder from manipulation and snapping.