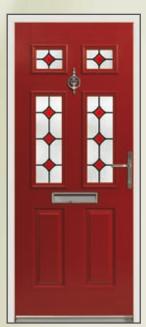

BEN NEVIS Sherwood Oak

BEN NEVIS Red

BEN NEVIS Black

BEN NEVIS Green

All Endurance doors come in a stylish selection of virtually maintenance free woodgrains and colours designed to enhance the look and character of your home.

## colour

Doors are available in Red, Green, Blue, Black and of course, a classic white. Each comes with a white door frame. Mahogany, Rosewood and Sherwood oak woodgrains are available with matching frames if you prefer.