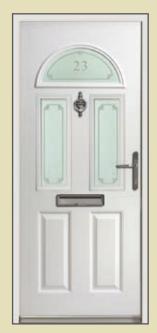

EIGER Sunburst

EIGER Gavalas

EIGER Pacific

The Eiger door is a traditional favourite featuring four finely moulded panels along with an arched top crown. A smaller glass area means the Eiger offers higher levels of privacy.