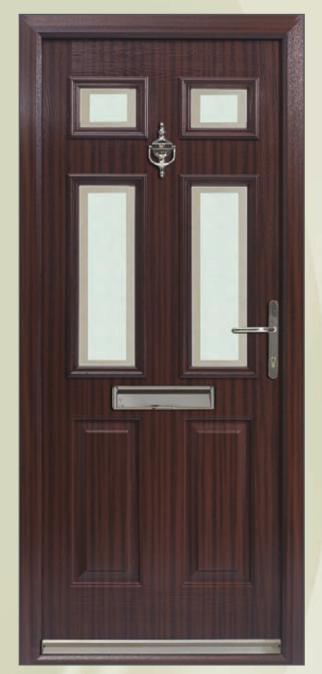

McKINLEY Blue

McKINLEY Mahogany

McKINLEY Oak

McKINLEY Green

MONT BLANC Gavalas

MONT BLANC Murano

MONT BLANC Flame

MONT BLANC Ruby Diamond

## colour

Doors are available in Red, Green, Blue, Black and of course, a classic white. Each comes with a white door frame. Mahogany, Rosewood and Sherwood oak woodgrains are available with matching frames if you prefer.