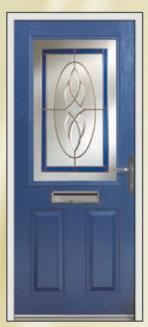

## colour

Doors are available in Red, Green, Blue, Black and of course, a classic white. Each comes with a white door frame. Mahogany, Rosewood and Sherwood oak woodgrains are available with matching frames if you prefer.

McKINLEY Blue

McKINLEY Mahogany

McKINLEY Oak

McKINLEY Green

MONT BLANC Gavalas

MONT BLANC Murano

MONT BLANC Flame

MONT BLANC Ruby Diamond