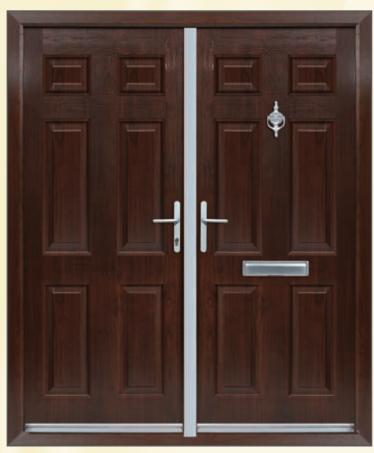

### The Endurance Range

**The peak of security** - in today's world of adverse weather conditions and ever increasing crime figures, there is a growing need for people to feel safe and secure in their own homes, protected from both intruders and the elements. With this in mind we have created the Endurance range, a weatherproof, low maintenance residential door designed to give you an attractive entrance and peace of mind.

Endurance doors comply with police preferred security specifications.

**Style** - The beautiful moulded and richly grained exterior surface has the look and feel of traditional timber without its environmental and maintenance disadvantages. Available in a range of colours and wood grains with white and wood grain frames, the Endurance range comes with a stunning selection of hand crafted glass patterns to perfectly suit your own style and individual taste.

**Insulation** - Due to its solid core the Endurance door has a higher thermal and sound insulation compared to most doors.

**Security** - The combination of its solid core specification, multipoint locking system, centre deadbolt and a full 72mm PVCu steel reinforced frame makes the Endurance capable of foiling even the most determined intruder.