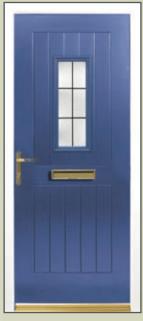

# stable doors

MALVERN STABLE DOOR Edwardian

MALVERN STABLE DOOR Sceptre

BRECON STABLE DOOR Blue

MALVERN STABLE DOOR Ornate

The classic stable door can be used as a front door or back door and is available in all styles of door and in the full range of colours.

## colour

Doors are available in Red, Green, Blue, Black and of course, a classic white. Each comes with a white door frame. Mahogany, Rosewood and Sherwood oak woodgrains are available with matching frames if you prefer.