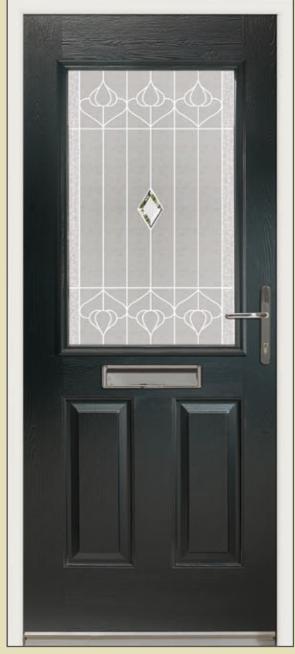

BEN NEVIS Sherwood Oak

BEN NEVIS Red

BEN NEVIS Black

BEN NEVIS Green

All Endurance doors come in a stylish selection of virtually maintenance free woodgrains and colours designed to enhance the look and character of your home.

## colour

Doors are available in Red, Green, Blue, Black and of course, a classic white. Each comes with a white door frame. Mahogany, Rosewood and Sherwood oak woodgrains are available with matching frames if you prefer.