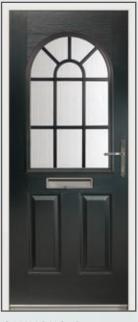

EIGER Sunburst

EIGER Gavalas

EIGER Pacific

The Eiger door is a traditional favourite featuring four finely moulded panels along with an arched top crown. A smaller glass area means the Eiger offers higher levels of privacy.

EIGER Silvaner

EIGER Isabella

EIGER Sceptre

SKIDDAW Gavalas

SKIDDAW Pacific

SKIDDAW ornate

The Endurance range of doors combine a special weatherproof laminate with a realistic woodgrain finish, securely bonded to a substantial solid core, expertly fitted with a high security locking system, door furniture and steel reinforced frame. We offer one of the most resilient doors in the market place today.