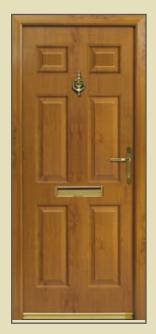

## colour

Doors are available in Red, Green, Blue, Black and of course, a classic white. Each comes with a white door frame. Mahogany, Rosewood and Sherwood oak woodgrains are available with matching frames if you prefer.

McKINLEY Blue

McKINLEY Mahogany

McKINLEY Oak

McKINLEY Green

MONT BLANC Gavalas

MONT BLANC Murano

MONT BLANC Flame

MONT BLANC Ruby Diamond