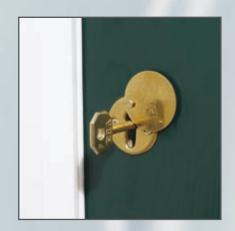

The cylinder guard offers optional added protection to your door.

The strong metal collar protects the cylinder from manipulation and snapping.