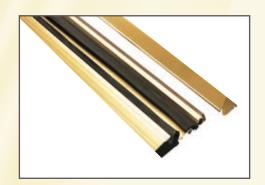

### **Technical Specification**

Low maintenance, paint free, robust, scratch resistant and easy to clean outer skins.

Steel reinforced 72mm PVCu frame, BBA approved and manufactured to BS7413.

Adjustable high security hinges.

Fully sealed door leaf.

Cassette system glazing with 30mm toughened sealed unit.

High security multi point locking system with centre dead bolt to police preferred security specification.

Brass anti-drill lock cylinder.

High security lock meets minimum guidelines set by the Association of British Insurers, with a proven resistance to attack.

Detailed embossed woodgrain texture - through colour skins require no painting or varnish.

Weather protection drip rail.

Optional low threshold for easy access

All Endurance doors can be fitted with the optional addition of a low threshold, which is ideal for the disabled and those with mobility problems, presenting no obstacle to wheeled traffic.