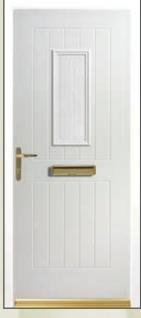

# stable doors

MALVERN STABLE DOOR Edwardian

MALVERN STABLE DOOR Sceptre

BRECON STABLE DOOR Blue

MALVERN STABLE DOOR Ornate

The classic stable door can be used as a front door or back door and is available in all styles of door and in the full range of colours.