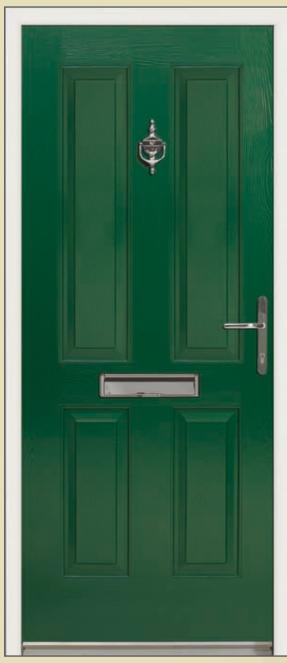

Endurance doors comply with police preferred security specifications.

**Style** - The beautiful moulded and richly grained exterior surface has the look and feel of traditional timber without its environmental and maintenance disadvantages. Available in a range of colours and wood grains with white and wood grain frames, the Endurance range comes with a stunning selection of hand crafted glass patterns to perfectly suit your own style and individual taste.

**Insulation** - Due to its solid core the Endurance door has a higher thermal and sound insulation compared to most doors.

**Security** - The combination of its solid core specification, multipoint locking system, centre deadbolt and a full 72mm PVCu steel reinforced frame makes the Endurance capable of foiling even the most determined intruder.

**Strength** - The Endurance range has a solid core of weather resistant resin bonded laminated veneer lumber, making it one of the most impenetrable doors on the market. This incredibly solid core has been tested and fully certified by the British Board of Agrément (BBA).

### Door Furniture, Options & Accessories

To enhance the classic good looks and give additional security, the Endurance door comes with a wide range of quality door furniture and accessories as standard. Our furniture includes a choice of door knocker, a security spyhole, a classic letterbox and a choice of a lever or pad handle. Please feel free to discuss other options with our technical department.