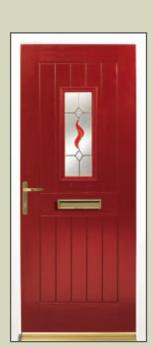

## colour

Doors are available in Red, Green, Blue, Black and of course, a classic white. Each comes with a white door frame. Mahogany, Rosewood and Sherwood oak woodgrains are available with matching frames if you prefer.

RED

ROSEWOOD

WHITE

HINGES

NUMERALS

Colours indicated are only representative and are limited to the print process. We recommend that you see actual colour samples.