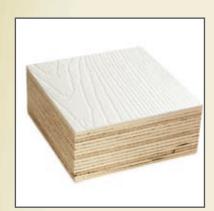

**Strength** - The Endurance range has a solid core of weather resistant resin bonded laminated veneer lumber, making it one of the most impenetrable doors on the market. This incredibly solid core has been tested and fully certified by the British Board of Agrément (BBA).

# inner strength

Substantial solid laminated veneer lumber core, secure, strong and resistant.

High thermal and sound insulation.

The solid core is amazingly robust and offers excellent lateral strength, stiffness and structure. This is recognised by successful testing by the British Board of Agrément (BBA). Multiple veneers of resin bonded lumber combine to form one of the most impenetrable doors on the market today.