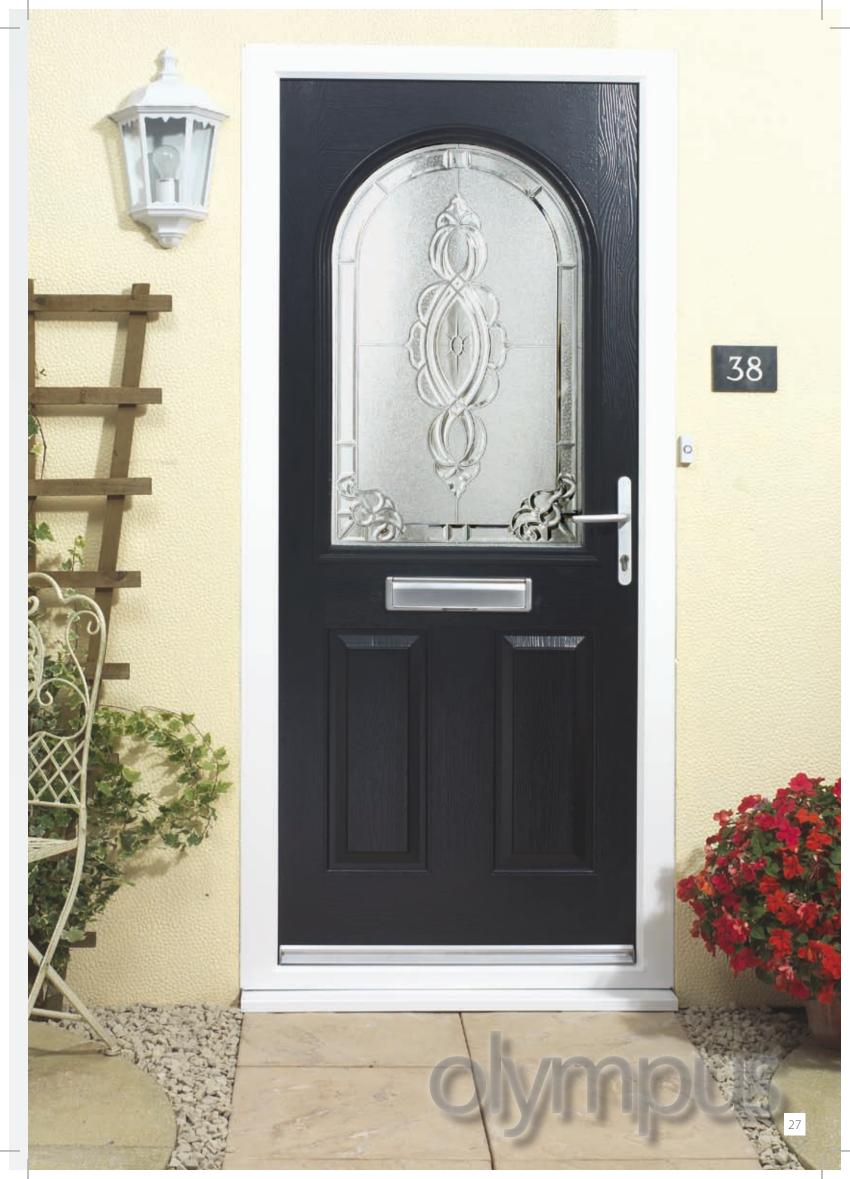

SKIDDAW Daisy

SKIDDAW Edwardian Number

OLYMPUS Murano

OLYMPUS Ornate

OLYMPUS Sophia

Although timber doors have traditionally been the choice of the discerning home owner, they have suffered from major drawbacks including high maintenance, twisting, warping and splitting.

OLYMPUS Imperial

OLYMPUS Mosel

OLYMPUS Georgian OLYMPUS Georgian

OLYMPUS Crown

SNOWDON Santa Barbara

ETNA Winter