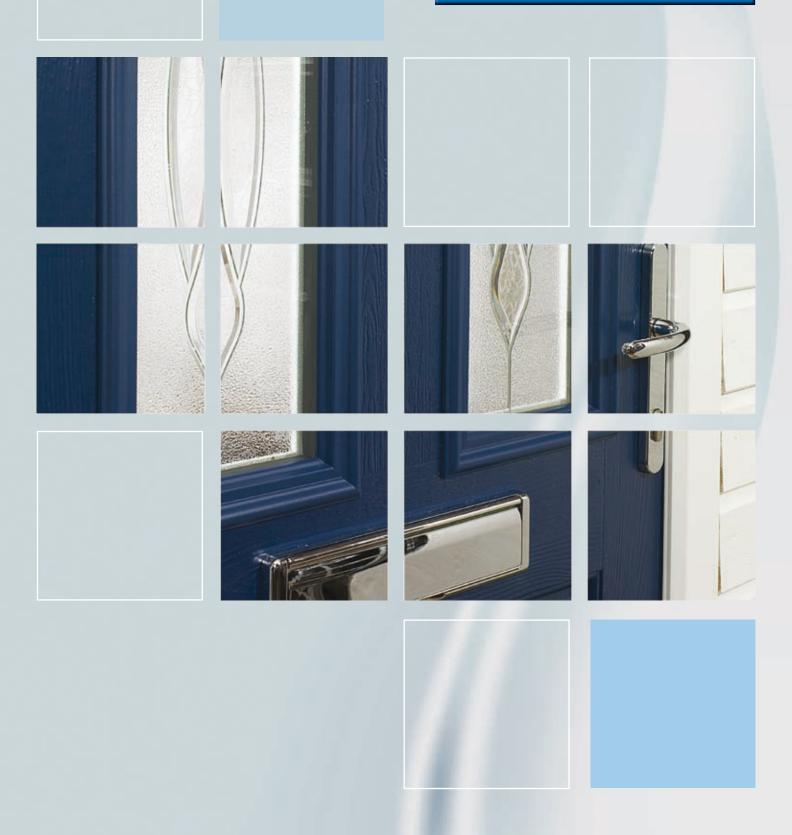

### Door Furniture, Options & Accessories

To enhance the classic good looks and give additional security, the Endurance door comes with a wide range of quality door furniture and accessories as standard. Our furniture includes a choice of door knocker, a security spyhole, a classic letterbox and a choice of a lever or pad handle. Please feel free to discuss other options with our technical department.

KNOCKER

LIONS HEAD KNOCKER

KNOCKER

LETTERBOXES

Our letterboxes accept an A4 envelope in line with BS2911 and are available in Gold, Chrome, Satin Chrome, Black and White.

LEVER PAD LEVER HANDLE HANDLE Handles are available in Gold, Chrome, Satin Chrome, Black and White.