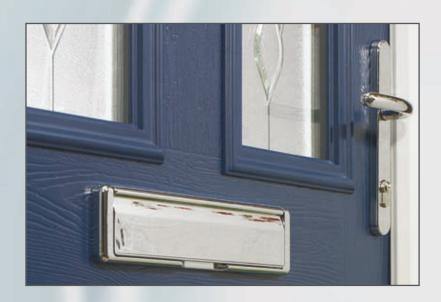

### Door Furniture, Options & Accessories

To enhance the classic good looks and give additional security, the Endurance door comes with a wide range of quality door furniture and accessories as standard. Our furniture includes a choice of door knocker, a security spyhole, a classic letterbox and a choice of a lever or pad handle. Please feel free to discuss other options with our technical department.

KNOCKER

LIONS HEAD KNOCKER

KNOCKER

LETTERBOXES

Our letterboxes accept an A4 envelope in line with BS2911 and are available in Gold, Chrome, Satin Chrome, Black and White.

LEVER PAD LEVER HANDLE HANDLE Handles are available in Gold, Chrome, Satin Chrome, Black and White.