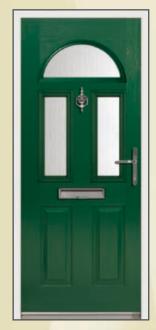

BEN NEVIS Sherwood Oak

BEN NEVIS Red

BEN NEVIS Black

BEN NEVIS Green

All Endurance doors come in a stylish selection of virtually maintenance free woodgrains and colours designed to enhance the look and character of your home.

## colour

Doors are available in Red, Green, Blue, Black and of course, a classic white. Each comes with a white door frame. Mahogany, Rosewood and Sherwood oak woodgrains are available with matching frames if you prefer.