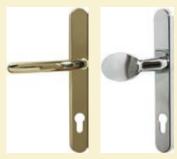

### Door Furniture, Options & Accessories

To enhance the classic good looks and give additional security, the Endurance door comes with a wide range of quality door furniture and accessories as standard. Our furniture includes a choice of door knocker, a security spyhole, a classic letterbox and a choice of a lever or pad handle. Please feel free to discuss other options with our technical department.

KNOCKER

LIONS HEAD KNOCKER

KNOCKER

LETTERBOXES

Our letterboxes accept an A4 envelope in line with BS2911 and are available in Gold, Chrome, Satin Chrome, Black and White.

LEVER PAD LEVER HANDLE HANDLE Handles are available in Gold, Chrome, Satin Chrome, Black and White.