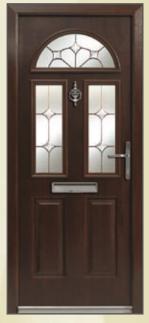

EIGER Sunburst

EIGER Gavalas

EIGER Pacific

The Eiger door is a traditional favourite featuring four finely moulded panels along with an arched top crown. A smaller glass area means the Eiger offers higher levels of privacy.

EIGER Silvaner

EIGER Isabella

EIGER Sceptre

SKIDDAW Gavalas

SKIDDAW Pacific

SKIDDAW ornate

The Endurance range of doors combine a special weatherproof laminate with a realistic woodgrain finish, securely bonded to a substantial solid core, expertly fitted with a high security locking system, door furniture and steel reinforced frame. We offer one of the most resilient doors in the market place today.