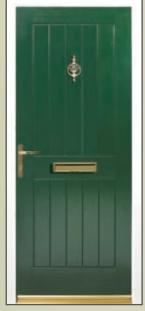

## colour

Doors are available in Red, Green, Blue, Black and of course, a classic white. Each comes with a white door frame. Mahogany, Rosewood and Sherwood oak woodgrains are available with matching frames if you prefer.

### Colour Range

BLACK

BLUE

GREEN

MAHOGANY

DOOR

GUARD SPYHOLE

OAK