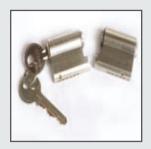

The cylinder guard offers optional added protection to your door.

The strong metal collar protects the cylinder from manipulation and snapping.