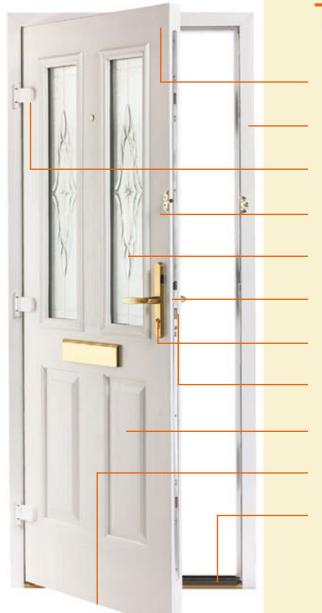

### **Technical Specification**

Low maintenance, paint free, robust, scratch resistant and easy to clean outer skins.

Steel reinforced 72mm PVCu frame, BBA approved and manufactured to BS7413.

Adjustable high security hinges.

Fully sealed door leaf.

Cassette system glazing with 30mm toughened sealed unit.

High security multi point locking system with centre dead bolt to police preferred security specification.

Brass anti-drill lock cylinder.

High security lock meets minimum guidelines set by the Association of British Insurers, with a proven resistance to attack.

Detailed embossed woodgrain texture - through colour skins require no painting or varnish.

Weather protection drip rail.

Optional low threshold for easy access

All Endurance doors can be fitted with the optional addition of a low threshold, which is ideal for the disabled and those with mobility problems, presenting no obstacle to wheeled traffic.

### Door Furniture, Options & Accessories

To enhance the classic good looks and give additional security, the Endurance door comes with a wide range of quality door furniture and accessories as standard. Our furniture includes a choice of door knocker, a security spyhole, a classic letterbox and a choice of a lever or pad handle. Please feel free to discuss other options with our technical department.