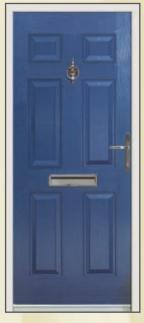

BEN NEVIS Sherwood Oak

BEN NEVIS Red

BEN NEVIS Black

BEN NEVIS Green

All Endurance doors come in a stylish selection of virtually maintenance free woodgrains and colours designed to enhance the look and character of your home.

## colour

Doors are available in Red, Green, Blue, Black and of course, a classic white. Each comes with a white door frame. Mahogany, Rosewood and Sherwood oak woodgrains are available with matching frames if you prefer.