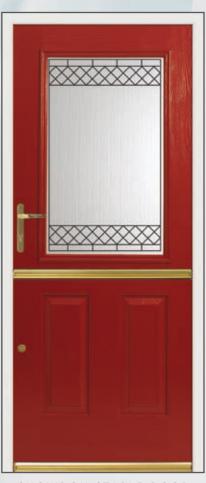

## colour

Doors are available in Red, Green, Blue, Black and of course, a classic white. Each comes with a white door frame. Mahogany, Rosewood and Sherwood oak woodgrains are available with matching frames if you prefer.

### Door Furniture, Options & Accessories

To enhance the classic good looks and give additional security, the Endurance door comes with a wide range of quality door furniture and accessories as standard. Our furniture includes a choice of door knocker, a security spyhole, a classic letterbox and a choice of a lever or pad handle. Please feel free to discuss other options with our technical department.