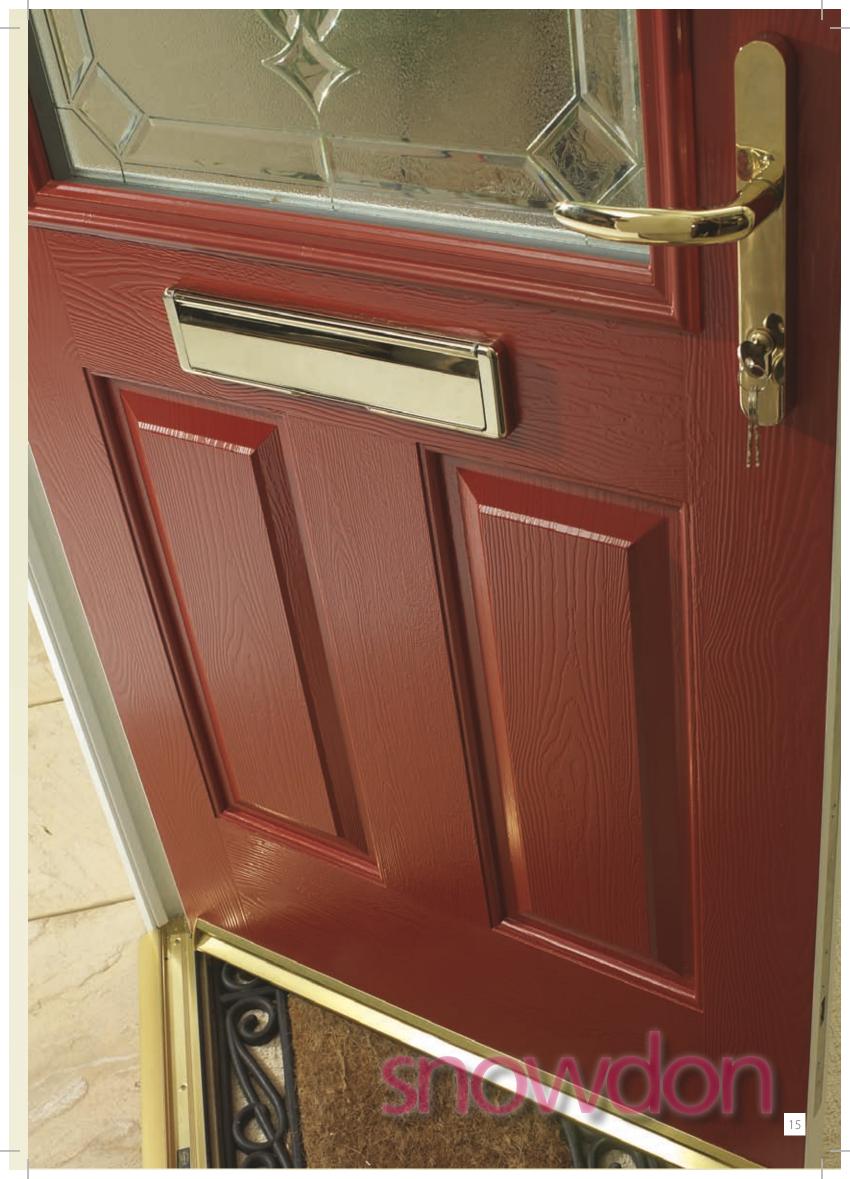

ETNA Gracia

ETNA Atlantic

ETNA Fransola

SNOWDON Scheurebe

SNOWDON Ornate

SNOWDON Georgian

The Endurance range has been designed for added security but to create a traditional or modern appearance, the Endurance door gives you the option.

### Door Furniture, Options & Accessories

To enhance the classic good looks and give additional security, the Endurance door comes with a wide range of quality door furniture and accessories as standard. Our furniture includes a choice of door knocker, a security spyhole, a classic letterbox and a choice of a lever or pad handle. Please feel free to discuss other options with our technical department.

KNOCKER

LIONS HEAD KNOCKER

KNOCKER

LETTERBOXES

Our letterboxes accept an A4 envelope in line with BS2911 and are available in Gold, Chrome, Satin Chrome, Black and White.

LEVER PAD LEVER HANDLE HANDLE Handles are available in Gold, Chrome, Satin Chrome, Black and White.