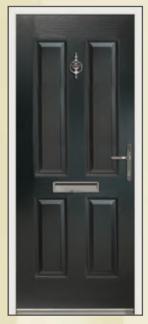

BEN NEVIS Sherwood Oak

BEN NEVIS Red

BEN NEVIS Black

BEN NEVIS Green

All Endurance doors come in a stylish selection of virtually maintenance free woodgrains and colours designed to enhance the look and character of your home.

## colour

Doors are available in Red, Green, Blue, Black and of course, a classic white. Each comes with a white door frame. Mahogany, Rosewood and Sherwood oak woodgrains are available with matching frames if you prefer.