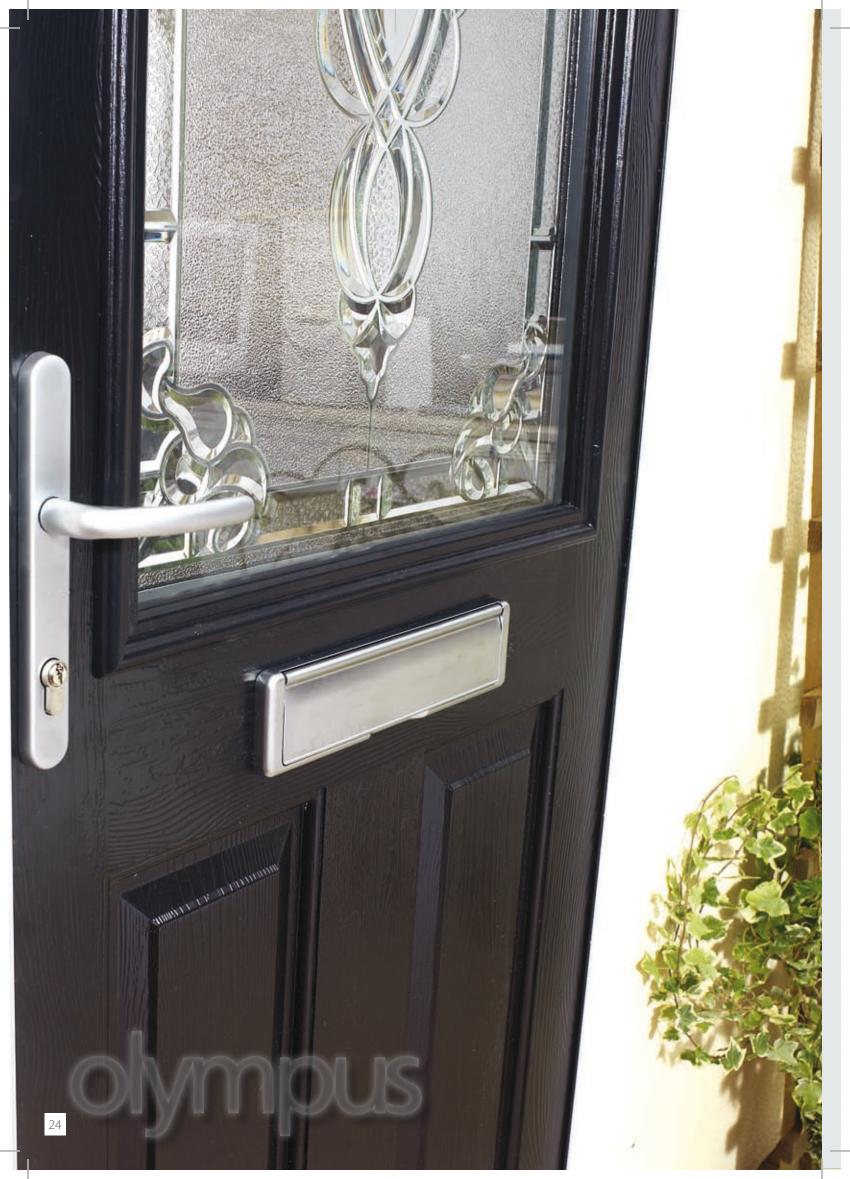

SKIDDAW Daisy

SKIDDAW Edwardian Number

OLYMPUS Murano

OLYMPUS Ornate

OLYMPUS Sophia

Although timber doors have traditionally been the choice of the discerning home owner, they have suffered from major drawbacks including high maintenance, twisting, warping and splitting.