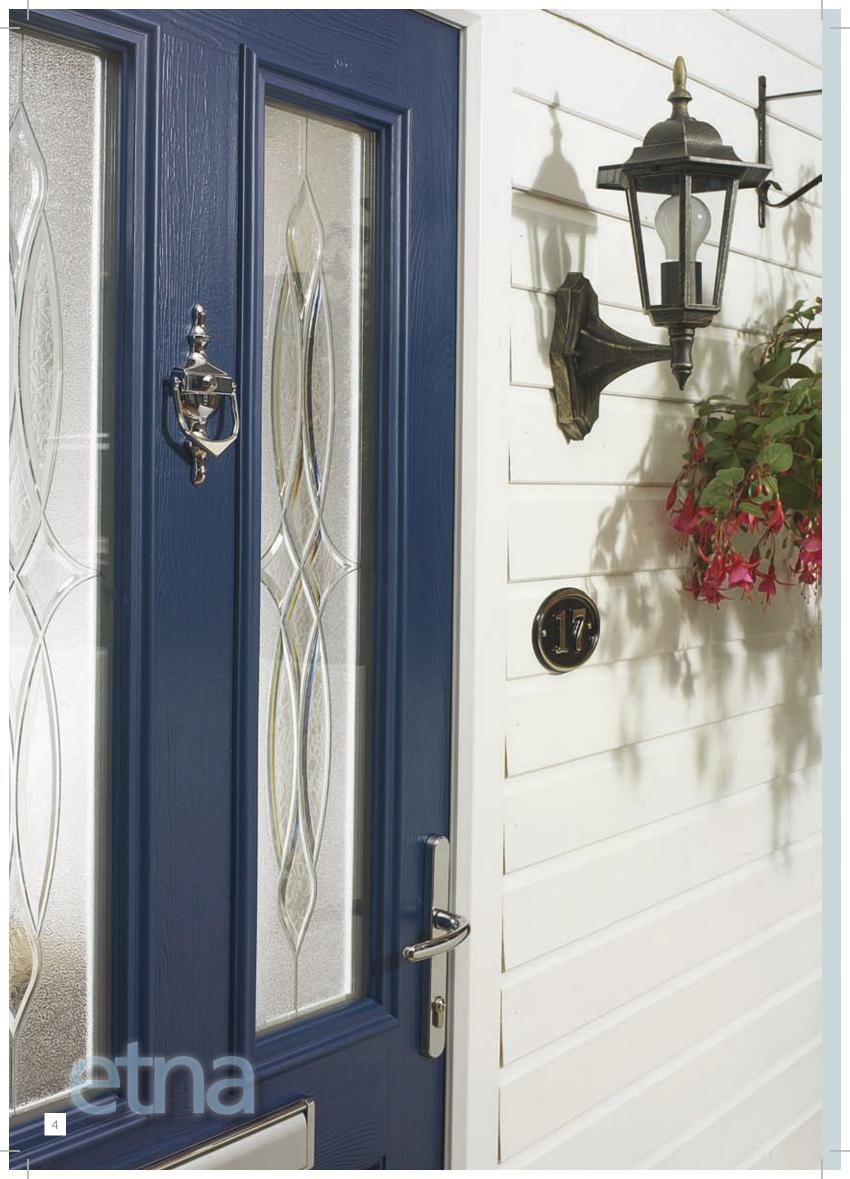

Endurance doors comply with police preferred security specifications.

**Style** - The beautiful moulded and richly grained exterior surface has the look and feel of traditional timber without its environmental and maintenance disadvantages. Available in a range of colours and wood grains with white and wood grain frames, the Endurance range comes with a stunning selection of hand crafted glass patterns to perfectly suit your own style and individual taste.

## colour

Doors are available in Red, Green, Blue, Black and of course, a classic white. Each comes with a white door frame. Mahogany, Rosewood and Sherwood oak woodgrains are available with matching frames if you prefer.