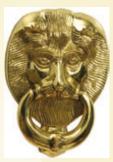

KNOCKER

LIONS HEAD KNOCKER

KNOCKER

LETTERBOXES

Our letterboxes accept an A4 envelope in line with BS2911 and are available in Gold, Chrome, Satin Chrome, Black and White.

LEVER PAD LEVER HANDLE HANDLE Handles are available in Gold, Chrome, Satin Chrome, Black and White.