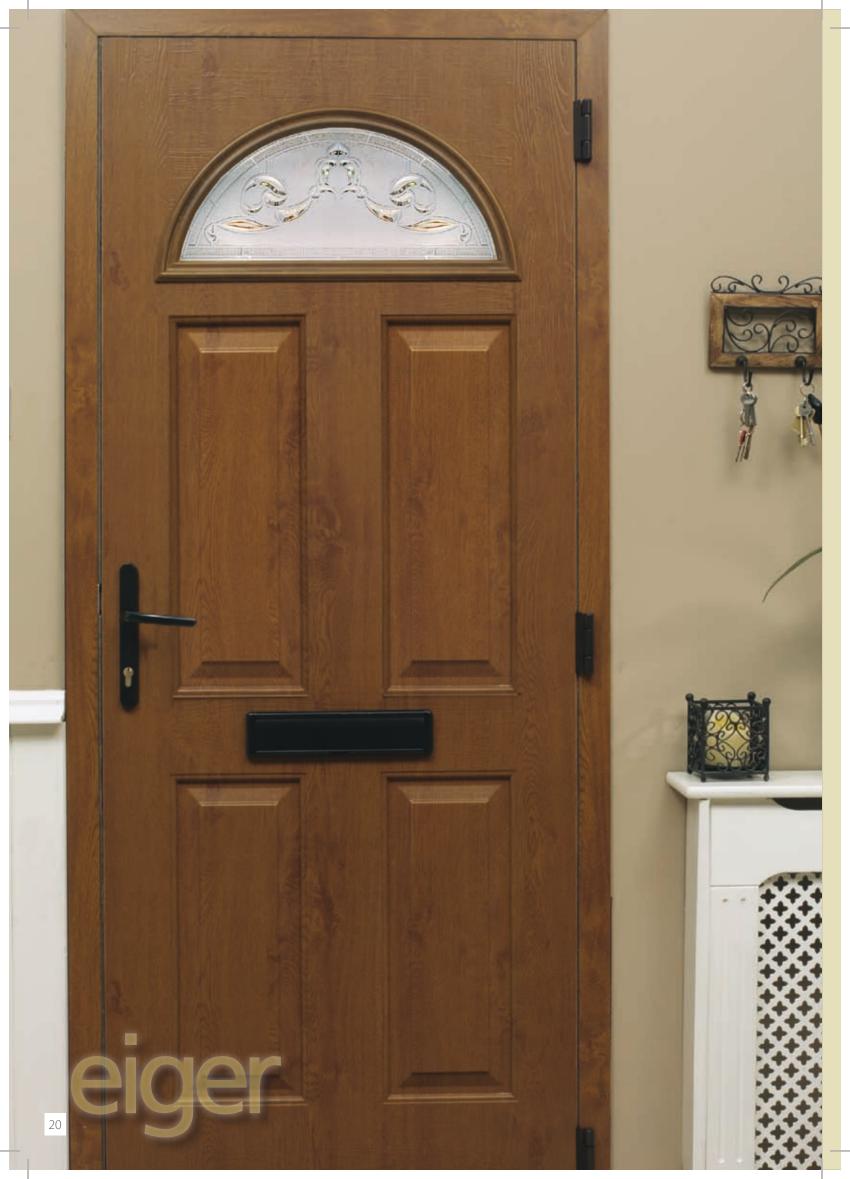

EIGER Sunburst

EIGER Gavalas

EIGER Pacific

The Eiger door is a traditional favourite featuring four finely moulded panels along with an arched top crown. A smaller glass area means the Eiger offers higher levels of privacy.

EIGER Silvaner

EIGER Isabella

EIGER Sceptre

SKIDDAW Gavalas

SKIDDAW Pacific

SKIDDAW ornate

The Endurance range of doors combine a special weatherproof laminate with a realistic woodgrain finish, securely bonded to a substantial solid core, expertly fitted with a high security locking system, door furniture and steel reinforced frame. We offer one of the most resilient doors in the market place today.