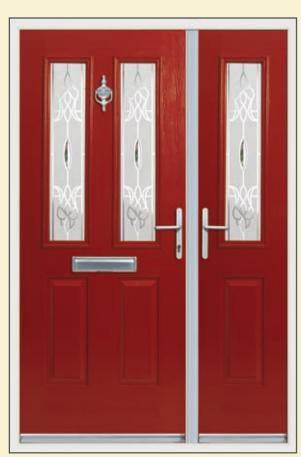

BEN NEVIS Sherwood Oak

BEN NEVIS Red

BEN NEVIS Black

BEN NEVIS Green

All Endurance doors come in a stylish selection of virtually maintenance free woodgrains and colours designed to enhance the look and character of your home.

## colour

Doors are available in Red, Green, Blue, Black and of course, a classic white. Each comes with a white door frame. Mahogany, Rosewood and Sherwood oak woodgrains are available with matching frames if you prefer.