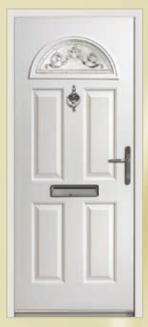

EIGER Sunburst

EIGER Gavalas

EIGER Pacific

The Eiger door is a traditional favourite featuring four finely moulded panels along with an arched top crown. A smaller glass area means the Eiger offers higher levels of privacy.