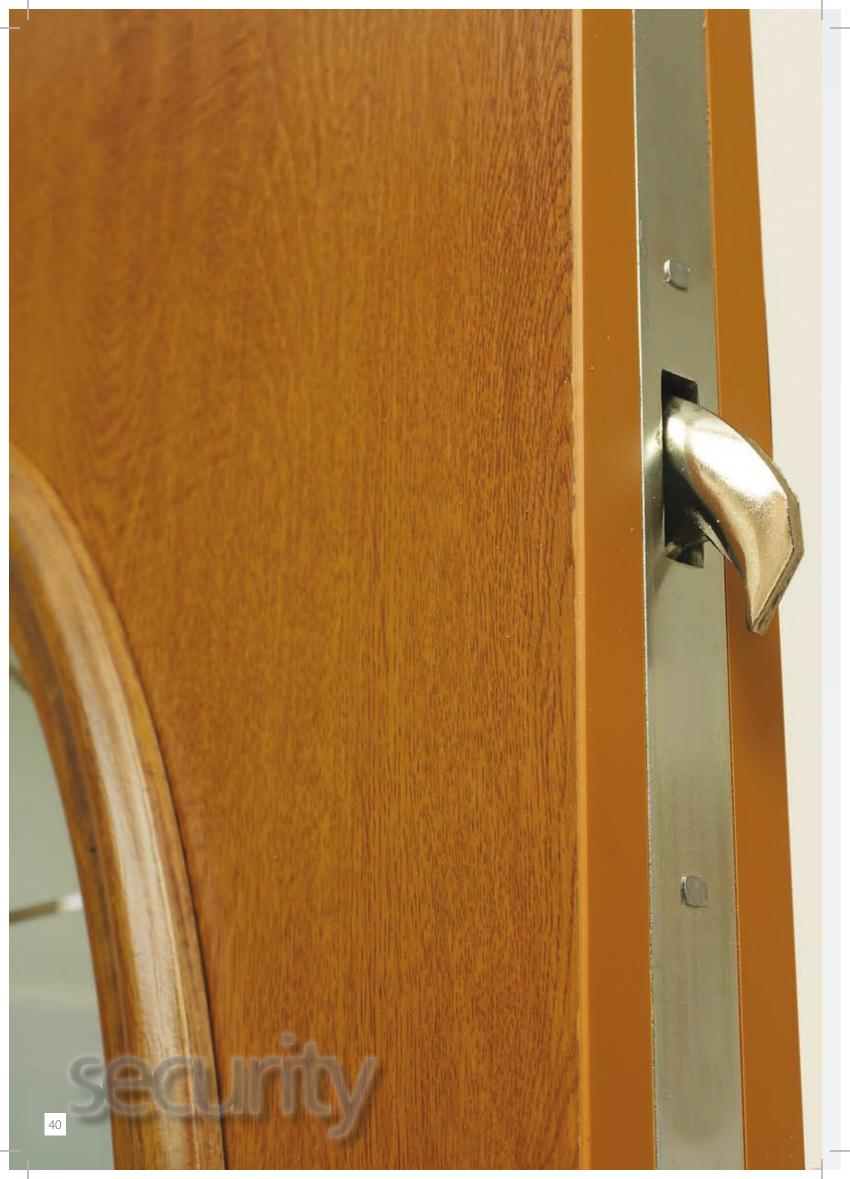

### **Technical Specification**

Low maintenance, paint free, robust, scratch resistant and easy to clean outer skins.

Steel reinforced 72mm PVCu frame, BBA approved and manufactured to BS7413.

Adjustable high security hinges.

Fully sealed door leaf.

Cassette system glazing with 30mm toughened sealed unit.

High security multi point locking system with centre dead bolt to police preferred security specification.

Brass anti-drill lock cylinder.

High security lock meets minimum guidelines set by the Association of British Insurers, with a proven resistance to attack.

Detailed embossed woodgrain texture - through colour skins require no painting or varnish.