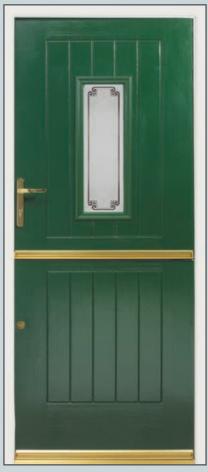

# stable doors

MALVERN STABLE DOOR Edwardian

MALVERN STABLE DOOR Sceptre

BRECON STABLE DOOR Blue

MALVERN STABLE DOOR Ornate

The classic stable door can be used as a front door or back door and is available in all styles of door and in the full range of colours.

Our versatile Stable doors comes complete with a five-lever mortice lock to the bottom and a multi point lock to the top, your guarantee of exceptional security.

SNOWDON STABLE DOOR Mosaic

BEN NEVIS White