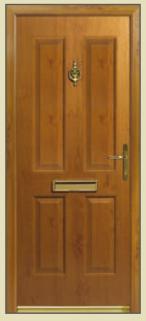

BEN NEVIS Sherwood Oak

BEN NEVIS Red

BEN NEVIS Black

BEN NEVIS Green

All Endurance doors come in a stylish selection of virtually maintenance free woodgrains and colours designed to enhance the look and character of your home.

## colour

Doors are available in Red, Green, Blue, Black and of course, a classic white. Each comes with a white door frame. Mahogany, Rosewood and Sherwood oak woodgrains are available with matching frames if you prefer.