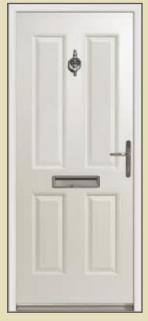

BEN NEVIS Sherwood Oak

BEN NEVIS Red

BEN NEVIS Black

BEN NEVIS Green

All Endurance doors come in a stylish selection of virtually maintenance free woodgrains and colours designed to enhance the look and character of your home.

## colour

Doors are available in Red, Green, Blue, Black and of course, a classic white. Each comes with a white door frame. Mahogany, Rosewood and Sherwood oak woodgrains are available with matching frames if you prefer.