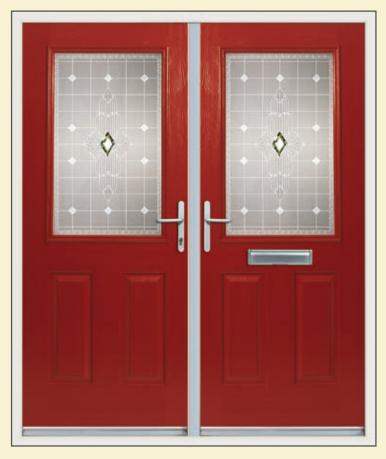

### versatile

Our French Doors come in an extensive range of styles and finishes. The aesthetic appeal of these doors is unrivalled and the double opening provides the added benefit of increased access. To offer versatility an offset French door is also available.