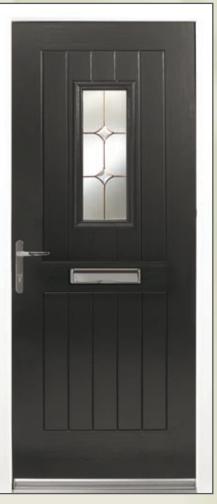

EIGER Silvaner

EIGER Isabella

EIGER Sceptre

SKIDDAW Gavalas

SKIDDAW Pacific

SKIDDAW ornate

The Endurance range of doors combine a special weatherproof laminate with a realistic woodgrain finish, securely bonded to a substantial solid core, expertly fitted with a high security locking system, door furniture and steel reinforced frame. We offer one of the most resilient doors in the market place today.

BEN NEVIS Sherwood Oak

BEN NEVIS Red

BEN NEVIS Black

BEN NEVIS Green

All Endurance doors come in a stylish selection of virtually maintenance free woodgrains and colours designed to enhance the look and character of your home.