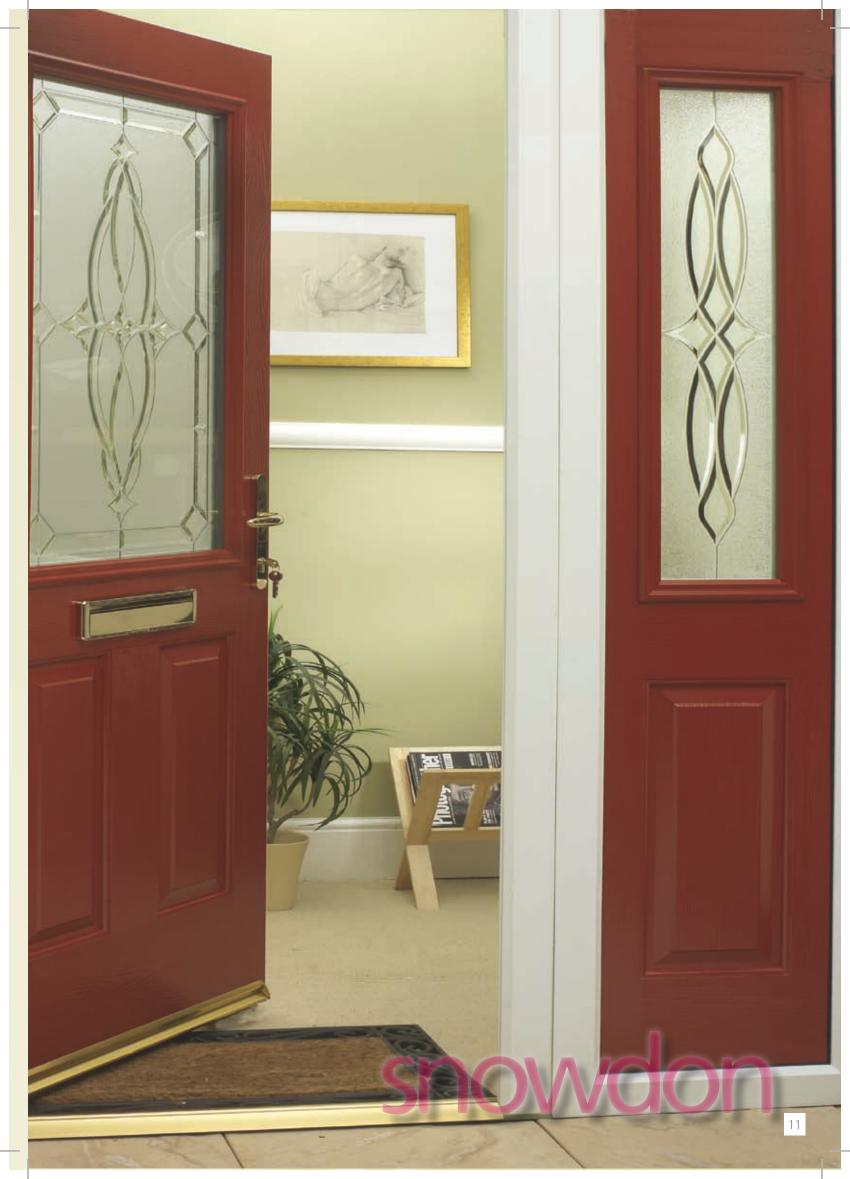

For the householder who is looking for peace of mind the Endurance door certainly stands out from the crowd! For strength and security the solid core is the only choice.

# inner strength

Substantial solid laminated veneer lumber core, secure, strong and resistant.

High thermal and sound insulation.

The solid core is amazingly robust and offers excellent lateral strength, stiffness and structure. This is recognised by successful testing by the British Board of Agrément (BBA). Multiple veneers of resin bonded lumber combine to form one of the most impenetrable doors on the market today.