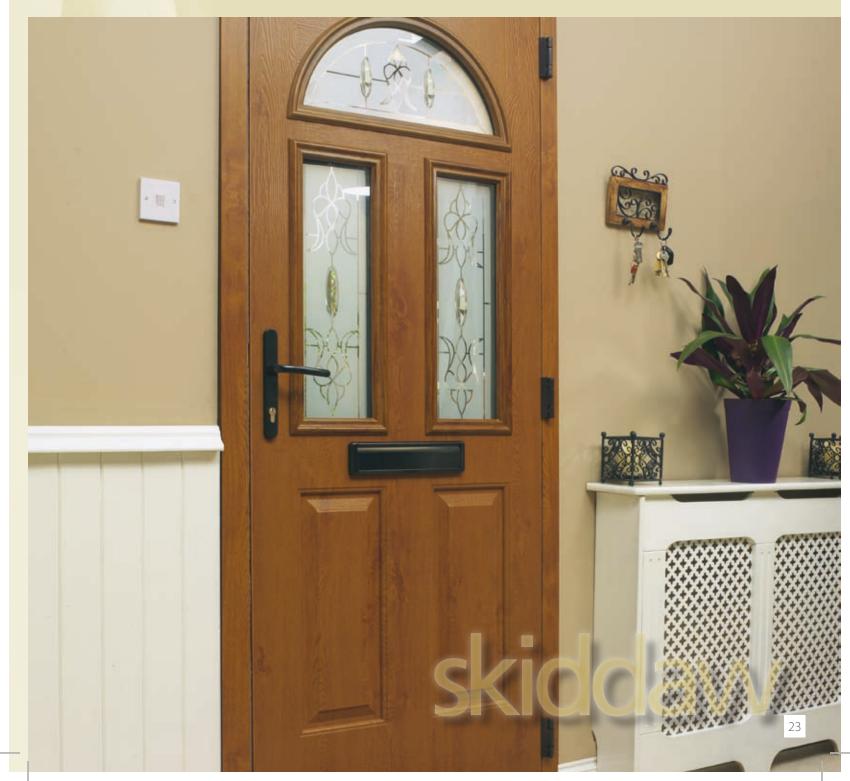

EIGER Silvaner

EIGER Isabella

EIGER Sceptre

SKIDDAW Gavalas

SKIDDAW Pacific

SKIDDAW ornate

The Endurance range of doors combine a special weatherproof laminate with a realistic woodgrain finish, securely bonded to a substantial solid core, expertly fitted with a high security locking system, door furniture and steel reinforced frame. We offer one of the most resilient doors in the market place today.