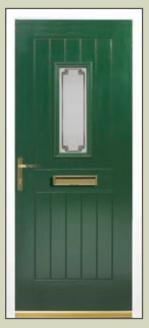

BEN NEVIS Sherwood Oak

BEN NEVIS Red

BEN NEVIS Black

BEN NEVIS Green

All Endurance doors come in a stylish selection of virtually maintenance free woodgrains and colours designed to enhance the look and character of your home.

## colour

Doors are available in Red, Green, Blue, Black and of course, a classic white. Each comes with a white door frame. Mahogany, Rosewood and Sherwood oak woodgrains are available with matching frames if you prefer.