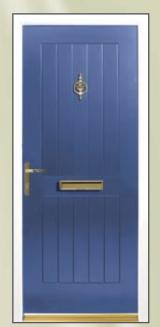

## colour

Doors are available in Red, Green, Blue, Black and of course, a classic white. Each comes with a white door frame. Mahogany, Rosewood and Sherwood oak woodgrains are available with matching frames if you prefer.

### Colour Range

BLACK

BLUE

GREEN

MAHOGANY

DOOR

GUARD SPYHOLE

OAK