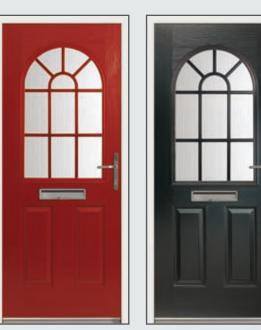

BEN NEVIS Sherwood Oak

BEN NEVIS Red

BEN NEVIS Black

BEN NEVIS Green

All Endurance doors come in a stylish selection of virtually maintenance free woodgrains and colours designed to enhance the look and character of your home.

## colour

Doors are available in Red, Green, Blue, Black and of course, a classic white. Each comes with a white door frame. Mahogany, Rosewood and Sherwood oak woodgrains are available with matching frames if you prefer.