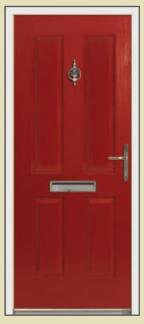

BEN NEVIS Sherwood Oak

BEN NEVIS Red

BEN NEVIS Black

BEN NEVIS Green

All Endurance doors come in a stylish selection of virtually maintenance free woodgrains and colours designed to enhance the look and character of your home.

## colour

Doors are available in Red, Green, Blue, Black and of course, a classic white. Each comes with a white door frame. Mahogany, Rosewood and Sherwood oak woodgrains are available with matching frames if you prefer.