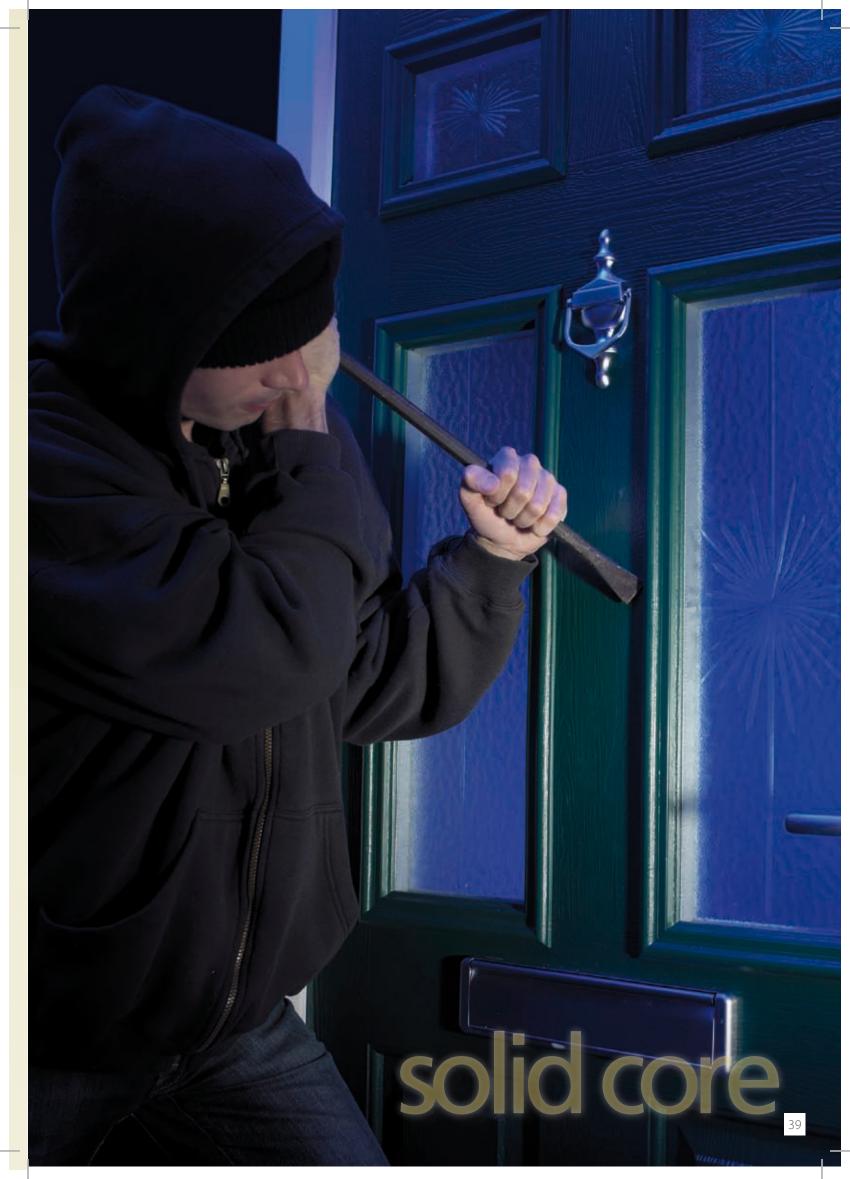

For the householder who is looking for peace of mind the Endurance door certainly stands out from the crowd! For strength and security the solid core is the only choice.

# inner strength

Substantial solid laminated veneer lumber core, secure, strong and resistant.

High thermal and sound insulation.

The solid core is amazingly robust and offers excellent lateral strength, stiffness and structure. This is recognised by successful testing by the British Board of Agrément (BBA). Multiple veneers of resin bonded lumber combine to form one of the most impenetrable doors on the market today.

The door is protected with a blended polycarbonate skin which has a high impact strength, similar blends are used in the manufacture of helmet visors and police riot shields.

Endurance doors lead the way with a range of unique security upgrades providing extra protection against unwanted intruders.