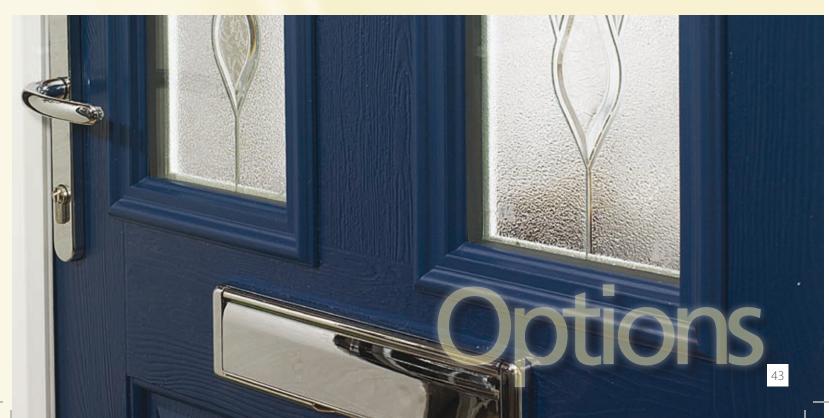

### Door Furniture, Options & Accessories

To enhance the classic good looks and give additional security, the Endurance door comes with a wide range of quality door furniture and accessories as standard. Our furniture includes a choice of door knocker, a security spyhole, a classic letterbox and a choice of a lever or pad handle. Please feel free to discuss other options with our technical department.

KNOCKER

LIONS HEAD KNOCKER

KNOCKER

LETTERBOXES

Our letterboxes accept an A4 envelope in line with BS2911 and are available in Gold, Chrome, Satin Chrome, Black and White.

LEVER PAD LEVER HANDLE HANDLE Handles are available in Gold, Chrome, Satin Chrome, Black and White.